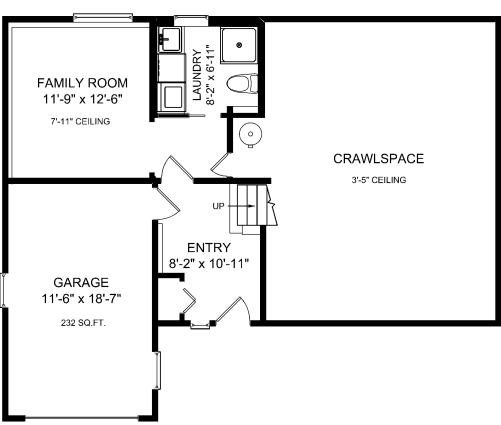

## **Marko Juras**

FAIR REALTY

Mobile: 250-380-8297

Office: 778-430-2228

778-430-2228 Fax:

markojuras@shaw.ca markojuras.com

10276 Rathdown PI

|             |       | Fin. Sq.Ft. | UnFin. Sq.Ft. | Total Sq.Ft. |
|-------------|-------|-------------|---------------|--------------|
| Upper Level |       | 550         | 0             | 550          |
| Main Level  |       | 500         | 0             | 500          |
| Lower Level |       | 375         | 0             | 375          |
| Garage      |       | 0           | 235           | 235          |
|             | Total | 1425        | 235           | 1660         |

Shown length and width dimensions are approximate. Area sq.ft. is representative of the on-site measurements. (1" accuracy)

## 10276 Rathdown PI

| _           |       | Fin. Sq.Ft. | UnFin. Sq.Ft. | Total Sq.Ft. |
|-------------|-------|-------------|---------------|--------------|
| Upper Level |       | 550         | 0             | 550          |
| Main Level  |       | 500         | 0             | 500          |
| Lower Level |       | 375         | 0             | 375          |
| Garage      |       | 0           | 235           | 235          |
|             | Total | 1425        | 235           | 1660         |