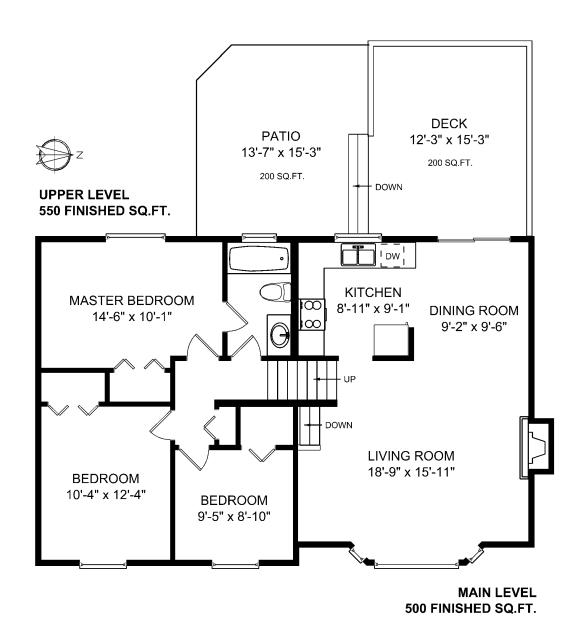

## **Marko Juras**

FAIR REALTY

Mobile: 250-380-8297

Office: 778-430-2228

778-430-2228 Fax:

markojuras@shaw.ca markojuras.com

10276 Rathdown PI

|             |       | Fin. Sq.Ft. | UnFin. Sq.Ft. | Total Sq.Ft. |
|-------------|-------|-------------|---------------|--------------|
| Upper Level |       | 550         | 0             | 550          |
| Main Level  |       | 500         | 0             | 500          |
| Lower Level |       | 375         | 0             | 375          |
| Garage      |       | 0           | 235           | 235          |
|             | Total | 1425        | 235           | 1660         |

Shown length and width dimensions are approximate. Area sq.ft. is representative of the on-site measurements. (1" accuracy)

## 10276 Rathdown PI

| _           |       | Fin. Sq.Ft. | UnFin. Sq.Ft. | Total Sq.Ft. |
|-------------|-------|-------------|---------------|--------------|
| Upper Level |       | 550         | 0             | 550          |
| Main Level  |       | 500         | 0             | 500          |
| Lower Level |       | 375         | 0             | 375          |
| Garage      |       | 0           | 235           | 235          |
|             | Total | 1425        | 235           | 1660         |